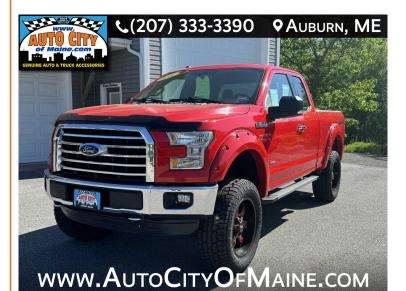

## 2016 FORD F-150 LARIAT SUPERCAB 6.5-FT. 4WD

\$27,995

1009 CENTER ST AUBURN ME,04210

Scan QR Code or Click Here

VIN: 1FTEX1EP8GFA94701

STK#: 24-111

EXTERIOR COLOR: RED **DRIVETRAIN: 4WD** 

TRIM: LARIAT SUPERCAB 6.5-FT. 4WD

**CONDITION: USED MPG HIGHWAY: 23**  COLOR: RED **MILEAGE: 91837** 

> INTERIOR COLOR: GRAY TRANSMISSION: AUTOMATIC **ENGINE: 2.7L V6 DOHC 24V**

MPG CITY: 18

DESCRIPTION/OPTIONS: This truck is equipped with a 6-inch lift kit, which raises the suspension to accommodate larger tires and enhance off-road capabilities. This lift increases ground clearance for better maneuverability over obstacles. The F-150 XLT is fitted with 35-inch tall, 12.5-inch wide, 20-inch diameter tires. These larger tires provide improved traction and a more aggressive look. It has running boards installed, which are typically mounted on the sides of the truck for easier access to the cabin. These boards provide a step up, making it more convenient to enter and exit the vehicle. The fender flares, which are extensions on the wheel arches, are painted to match the truck's body color. They not only enhance the truck's appearance but also offer protection against road debris and mud. The Back Up Camera feature assists with parking and maneuvering in tight spaces. The backup camera provides a view of the area behind the truck on the infotainment display, helping the driver avoid obstacles and ensure safety. Overall, the combination of the lift kit, large tires, running boards, painted fender flares, and a backup camera adds to the functionality, ruggedness, and style of the 2016 Ford F-150 XLT.